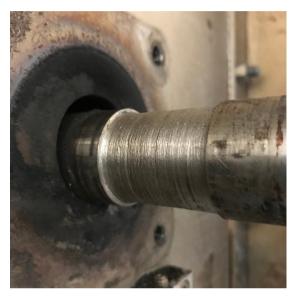

As time goes by, components in your roaster may become worn or damaged, increasing the risk of accidents or breakdowns. Oil accumulation with other contaminants can also affect the flavor and aroma of your coffee. But with our restoration services, we can ensure that all parts are in good working order and remove any contaminants to retain the signature taste and aroma of your coffee.

The process starts with a thorough assessment to identify any issues. Any damaged parts are repaired or replaced with new, high-quality components to guarantee the roaster's longevity and functionality.