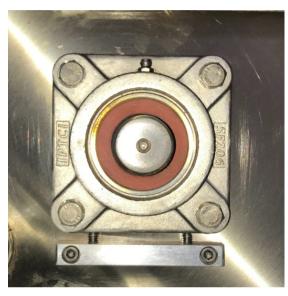

The gas burner of the coffee roaster is taken apart for a thorough examination of the nozzle wear. The strength of the ignition spark and the condition of the flame detector are evaluated. The stability of the gas system is assessed by measuring internal pressure and detecting potential gas leaks.