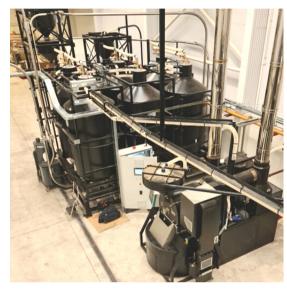

## Why restore?

Purchasing a new roaster can be a significant financial burden, especially when you're looking for a high-quality machine. Restoring your old roaster is a cost-effective solution that will give you the same, if not better, performance.

Our team of skilled craftsmen are experts in the field, and will carefully disassemble, clean, and repair your roaster, ensuring that it **works like new again**. We understand the importance of your roaster to your business and that's why we take the restoration process seriously.

As time goes by, components in your roaster may become worn or damaged, increasing the risk of accidents or breakdowns. Oil accumulation with other contaminants can also affect the flavor and aroma of your coffee. But with our restoration services, we can ensure that all parts are in good working order and remove any contaminants to retain the signature taste and aroma of your coffee.